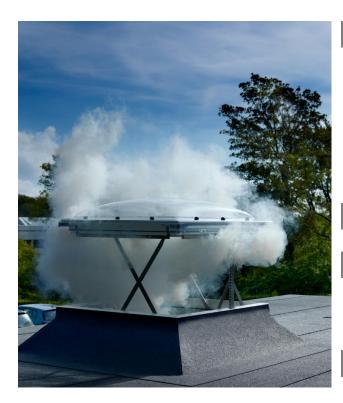

## **Product description**

- Mains powered smoke ventilation window for flat roofs
- CE-marked in accordance with EN 12101-2:2003
- Opening for smoke ventilation: 500 mm
- Hidden lifting devices and motors
- Product height: 310 mm
- Wear-resistant, high quality white PVC frame
- Low energy insulating glass unit
- Protective dome
- · Maintenance-free surfaces

## ( ) = Effective daylight area, $m^2$

Flat roof smoke ventilation window CSP

- is an approved smoke ventilation window
- can be used in light commercial buildings or in stairwells where a smoke ventilation system is required
- features both smoke ventilation and comfort ventilation
- provides same amount of daylight as other VELUX flat roof windows
- integrates smoothly in the roof when installed together with other VELUX flat roof windows