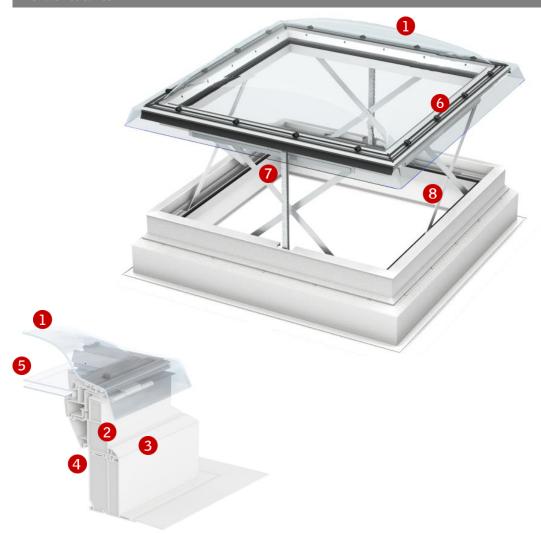

## Visible features

Note! Illustration shows VELUX INTEGRA® flat roof window CVP with frame extension ZCE 0015  $\,$ 

- Dome
- provides significant rain noise reduction and excellent sound insulation
- protects the insulating glass unitpolycarbonateclear or opaque

- 2 Insulation
- frame filled with polystyrene for superb insulation
- 3 Frame
- extra high frame construction 310 mm
- PVC profiles provide a nice, smooth surface
- easy cleaning
- maintenance-free
- 4 Lining
- unique lining groove makes it easy to build an accurate lining and get a smooth finish

## 6 Dome fittings

• anchors make it easy to fit and secure the dome and to remove it for cleaning

## Lifting devices

- hidden motors in the frame
- rigid chains

## 8 Scissors

 scissor support arms on all four sides ensure stability