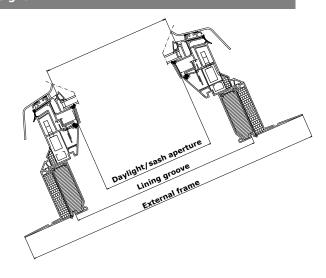

## Lining measurements

| Size   | W x H<br>mm |  |
|--------|-------------|--|
| 100100 | 1092x1092   |  |
| 120120 | 1292x1292   |  |

#### **External frame** measurements

| Size   | W x H<br>mm |  |
|--------|-------------|--|
| 100100 | 1422x1422   |  |
| 120120 | 1622x1622   |  |