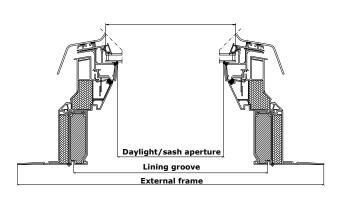

## Lining measurements

| Size   | W x H<br>mm |  |
|--------|-------------|--|
| 100100 | 1092x1092   |  |
| 120120 | 1292x1292   |  |

#### **External frame** measurements

| Size   | W x H<br>mm |  |
|--------|-------------|--|
| 100100 | 1422x1422   |  |
| 120120 | 1622x1622   |  |