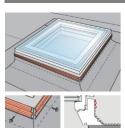

## **Product description**

- Mains powered smoke ventilation window for flat roofs
- CE-marked in accordance with EN 12101-2:2003
- Opening for smoke ventilation: 500 mm
- Hidden lifting devices and motors
- Product height: 310 mm
- Wear-resistant, high quality white PVC frame
- Low energy insulating glass unit
- Protective dome
- · Maintenance-free surfaces

### Roof pitch

• Can be installed in roof pitches between 0° and 15°